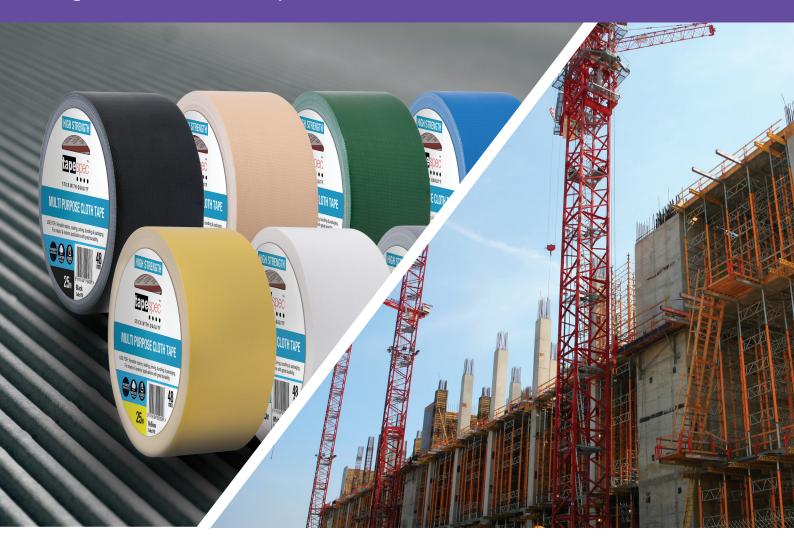

# **CLOTH TAPE RANGE**

**High Performance Tapes** 

#### **MAJOR CLOTH TAPE BENEFITS**

- Premium cloth backing construction extra strength in the weave construction.
- Natural Rubber adhesive technology using high performance cross linked adhesives.
- Excellent conformability, moisture resistance, high tensile strength & easy hand tear.

### **Cloth Tape Range**

| PRODUCT                                                                                  | CODE                                        | ADHESIVE                                         | BENEFITS                                                                                                                                                                                                                                                                           | APPLICATIONS                                                                                                                                                                                                                                                                                                                                                                                            | COLOUR |
|------------------------------------------------------------------------------------------|---------------------------------------------|--------------------------------------------------|------------------------------------------------------------------------------------------------------------------------------------------------------------------------------------------------------------------------------------------------------------------------------------|---------------------------------------------------------------------------------------------------------------------------------------------------------------------------------------------------------------------------------------------------------------------------------------------------------------------------------------------------------------------------------------------------------|--------|
| PREMIUM Polyethylene coated Cloth tape Thickness: 0.31 mm                                | 0116 - BULK                                 | EXTRA STRENGTH<br>Cross linked Natural<br>Rubber | <ul> <li>Cross linked Rubber Adhesive provides excellent<br/>bonding &amp; holding power</li> <li>Extra strength 80 mesh Cloth scrim construction</li> <li>Hand tearable &amp; easy off the roll</li> </ul>                                                                        | <ul> <li>For heavy duty holding, sealing, bundling, colour coding, packaging, protection &amp; reinforcing</li> <li>Excellent holding power &amp; removability for lighting &amp; stage applications - Gaffer tape applications.</li> <li>Used in construction / building, bookbinding, exhibitions, motor sports &amp; for instant repairs.</li> </ul>                                                 | 000    |
| MULTI-PURPOSE Polyethylene coated Cloth tape Thickness: 0.26 mm                          | 0118 - BULK<br>PCR - RETAIL                 | HIGH STRENGTH<br>Cross linked Natural<br>Rubber  | <ul> <li>Cross linked Rubber Adhesive provides improved<br/>bonding &amp; holding power</li> <li>High strength 55 mesh Cloth scrim construction</li> <li>Hand tearable &amp; easy off the roll</li> </ul>                                                                          | <ul> <li>For multi-purpose holding, sealing, bundling, colour coding, packaging, protection &amp; reinforcing</li> <li>Very good holding power &amp; removability for lighting &amp; stage applications.</li> <li>Used in construction / building, bookbinding, exhibitions, motor sports &amp; for instant repairs.</li> </ul>                                                                         |        |
| <b>GENERAL PURPOSE</b> Polyethylene coated Cloth tape Thickness: <b>0.25 mm</b>          | 0119 - BULK<br>UCR - RETAIL                 | STRONG<br>Cross linked Natural<br>Rubber         | <ul> <li>Cross linked Rubber Adhesive provides improved bonding &amp; holding power</li> <li>Strong 45 mesh Cloth scrim construction</li> <li>Hand tearable &amp; easy off the roll</li> </ul>                                                                                     | <ul> <li>For general purpose holding, sealing, bundling, colour coding, packaging, protection &amp; reinforcing</li> <li>Used in construction / building, bookbinding, exhibitions, instant repairing &amp; motor sports.</li> <li>Very good for sealing drums &amp; canisters, also for joint seals in HVAC duct work.</li> </ul>                                                                      | •••    |
| PROFESSIONAL MATT FINISH Polyethylene coated Cloth tape Thickness: 0.33 mm               | 0160 - BULK<br>PMR - RETAIL                 | EXTRA STRENGTH<br>Cross linked Natural<br>Rubber | <ul> <li>Cross linked Rubber Adhesive provides excellent<br/>holding power &amp; clean removability</li> <li>Extra strength 80 mesh Cloth scrim construction -<br/>Matt non reflective surface finish.</li> <li>Hand tearable &amp; easy off the roll</li> </ul>                   | <ul> <li>Excellent holding power &amp; removability for lighting &amp; stage applications - Non reflective surface finish for Gaffer tape applications.</li> <li>Used in exhibitions, TV &amp; stage productions, sporting events &amp; for book binding.</li> </ul>                                                                                                                                    | •      |
| PREMIUM HAZARD Polyethylene coated Cloth tape Thickness: <b>0.26 mm</b>                  | <b>0011</b> - BULK<br><b>0011R</b> - RETAIL | EXTRA STRENGTH<br>Cross linked Natural<br>Rubber | <ul> <li>Cross linked Rubber Adhesive provides excellent<br/>bonding &amp; holding power</li> <li>Extra strength 80 mesh Cloth scrim construction<br/>Highly visible Yellow / Black diagonal Hazard<br/>warning stripes.</li> <li>Hand tearable &amp; easy off the roll</li> </ul> | <ul> <li>Heavy duty Hazard warning cloth tape for factories, warehouses, building sites, schools, sports areas, exhibitions, public spaces etc.</li> <li>Used to clearly identify &amp; mark out hazard areas for interior use &amp; suitable for short term exterior applications.</li> </ul>                                                                                                          |        |
| PROFESSIONAL FLURO FINISH<br>Polyethylene coated Cloth tape<br>Thickness: <b>0.30 mm</b> | <b>0162</b> - BULK                          | GOOD STRENGTH<br>Cross linked Natural<br>Rubber  | <ul> <li>Cross linked Rubber Adhesive provides excellent<br/>holding power &amp; clean removability</li> <li>Extra strength 80 mesh Cloth scrim construction -<br/>Fluorescent Matt surface finish.</li> <li>Hand tearable &amp; easy off the roll</li> </ul>                      | <ul> <li>Excellent holding power &amp; removability for lighting &amp; stage positioning applications - Stand out Fluro colours, also can be written on.</li> <li>Used in exhibitions, TV, audio &amp; stage productions, sporting events &amp; for book binding.</li> <li>Excellent for visual colour coding, defining security &amp; construction areas such as rigging &amp; scaffolding.</li> </ul> | •••    |
| <b>Heavy Duty</b> Polyethylene coated Cloth tape Thickness: <b>0.36 mm</b>               | <b>3349</b> - BULK                          | HIGH ADHESION<br>Cross linked Natural<br>Rubber  | <ul> <li>Extra thick cross linked rubber adhesive provides excellent bonding and holding power.</li> <li>Extra strength 80 mesh cloth scrim construction.</li> <li>Hand tearable and easy off the roll - 45 meter length rolls</li> </ul>                                          | <ul> <li>For extra heavy duty holding, sealing, bundling, colour coding, packaging, protection and reinforcing.</li> <li>Excellent adhesion to rough, textured and irregular surfaces.</li> <li>Used in construction / building, bond breaking applications, marine and fabrication, motor sports and for instant repairs.</li> </ul>                                                                   | •      |