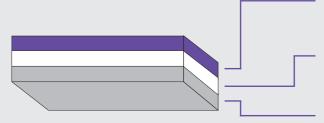

# **Tape Structure**

**Polyethylene Plastic Coating** – either in gloss or matte formulations (Providing moisture & abrasion resistance).

**Rayon fabric cloth backing** - longitudinal & cross weave mesh construction (Extra strength).

**Natural Rubber Resin Adhesive** – cross linked for superior holding power & overall performance.