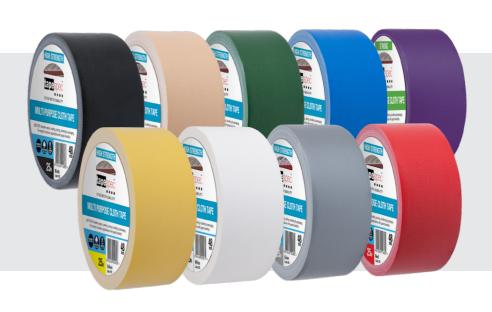

### **Cloth Tape Range**

| PRODUCT                                                                                  | CODE                                        | ADHESIVE                                         | BENEFITS                                                                                                                                                                                                                                                                           | APPLICATIONS                                                                                                                                                                                                                                                                                                                                                                                            | COLOUR |
|------------------------------------------------------------------------------------------|---------------------------------------------|--------------------------------------------------|------------------------------------------------------------------------------------------------------------------------------------------------------------------------------------------------------------------------------------------------------------------------------------|---------------------------------------------------------------------------------------------------------------------------------------------------------------------------------------------------------------------------------------------------------------------------------------------------------------------------------------------------------------------------------------------------------|--------|
| PREMIUM Polyethylene coated Cloth tape Thickness: 0.31 mm                                | 0116 - BULK                                 | EXTRA STRENGTH<br>Cross linked Natural<br>Rubber | <ul> <li>Cross linked Rubber Adhesive provides excellent<br/>bonding &amp; holding power</li> <li>Extra strength 80 mesh Cloth scrim construction</li> <li>Hand tearable &amp; easy off the roll</li> </ul>                                                                        | <ul> <li>For heavy duty holding, sealing, bundling, colour coding, packaging, protection &amp; reinforcing</li> <li>Excellent holding power &amp; removability for lighting &amp; stage applications - Gaffer tape applications.</li> <li>Used in construction / building, bookbinding, exhibitions, motor sports &amp; for instant repairs.</li> </ul>                                                 | 000    |
| MULTI-PURPOSE Polyethylene coated Cloth tape Thickness: 0.26 mm                          | 0118 - BULK<br>PCR - RETAIL                 | HIGH STRENGTH<br>Cross linked Natural<br>Rubber  | <ul> <li>Cross linked Rubber Adhesive provides improved<br/>bonding &amp; holding power</li> <li>High strength 55 mesh Cloth scrim construction</li> <li>Hand tearable &amp; easy off the roll</li> </ul>                                                                          | <ul> <li>For multi-purpose holding, sealing, bundling, colour coding, packaging, protection &amp; reinforcing</li> <li>Very good holding power &amp; removability for lighting &amp; stage applications.</li> <li>Used in construction / building, bookbinding, exhibitions, motor sports &amp; for instant repairs.</li> </ul>                                                                         |        |
| <b>GENERAL PURPOSE</b> Polyethylene coated Cloth tape Thickness: <b>0.25 mm</b>          | 0119 - BULK<br>UCR - RETAIL                 | STRONG<br>Cross linked Natural<br>Rubber         | <ul> <li>Cross linked Rubber Adhesive provides improved bonding &amp; holding power</li> <li>Strong 45 mesh Cloth scrim construction</li> <li>Hand tearable &amp; easy off the roll</li> </ul>                                                                                     | <ul> <li>For general purpose holding, sealing, bundling, colour coding, packaging, protection &amp; reinforcing</li> <li>Used in construction / building, bookbinding, exhibitions, instant repairing &amp; motor sports.</li> <li>Very good for sealing drums &amp; canisters, also for joint seals in HVAC duct work.</li> </ul>                                                                      | •••    |
| PROFESSIONAL MATT FINISH Polyethylene coated Cloth tape Thickness: 0.33 mm               | 0160 - BULK<br>PMR - RETAIL                 | EXTRA STRENGTH<br>Cross linked Natural<br>Rubber | <ul> <li>Cross linked Rubber Adhesive provides excellent<br/>holding power &amp; clean removability</li> <li>Extra strength 80 mesh Cloth scrim construction -<br/>Matt non reflective surface finish.</li> <li>Hand tearable &amp; easy off the roll</li> </ul>                   | <ul> <li>Excellent holding power &amp; removability for lighting &amp; stage applications - Non reflective surface finish for Gaffer tape applications.</li> <li>Used in exhibitions, TV &amp; stage productions, sporting events &amp; for book binding.</li> </ul>                                                                                                                                    | •      |
| PREMIUM HAZARD Polyethylene coated Cloth tape Thickness: <b>0.26 mm</b>                  | <b>0011</b> - BULK<br><b>0011R</b> - RETAIL | EXTRA STRENGTH<br>Cross linked Natural<br>Rubber | <ul> <li>Cross linked Rubber Adhesive provides excellent<br/>bonding &amp; holding power</li> <li>Extra strength 80 mesh Cloth scrim construction<br/>Highly visible Yellow / Black diagonal Hazard<br/>warning stripes.</li> <li>Hand tearable &amp; easy off the roll</li> </ul> | <ul> <li>Heavy duty Hazard warning cloth tape for factories, warehouses, building sites, schools, sports areas, exhibitions, public spaces etc.</li> <li>Used to clearly identify &amp; mark out hazard areas for interior use &amp; suitable for short term exterior applications.</li> </ul>                                                                                                          |        |
| PROFESSIONAL FLURO FINISH<br>Polyethylene coated Cloth tape<br>Thickness: <b>0.30 mm</b> | <b>0162</b> - BULK                          | GOOD STRENGTH<br>Cross linked Natural<br>Rubber  | <ul> <li>Cross linked Rubber Adhesive provides excellent<br/>holding power &amp; clean removability</li> <li>Extra strength 80 mesh Cloth scrim construction -<br/>Fluorescent Matt surface finish.</li> <li>Hand tearable &amp; easy off the roll</li> </ul>                      | <ul> <li>Excellent holding power &amp; removability for lighting &amp; stage positioning applications - Stand out Fluro colours, also can be written on.</li> <li>Used in exhibitions, TV, audio &amp; stage productions, sporting events &amp; for book binding.</li> <li>Excellent for visual colour coding, defining security &amp; construction areas such as rigging &amp; scaffolding.</li> </ul> | •••    |
| <b>Heavy Duty</b> Polyethylene coated Cloth tape Thickness: <b>0.36 mm</b>               | <b>3349</b> - BULK                          | HIGH ADHESION<br>Cross linked Natural<br>Rubber  | <ul> <li>Extra thick cross linked rubber adhesive provides excellent bonding and holding power.</li> <li>Extra strength 80 mesh cloth scrim construction.</li> <li>Hand tearable and easy off the roll - 45 meter length rolls</li> </ul>                                          | <ul> <li>For extra heavy duty holding, sealing, bundling, colour coding, packaging, protection and reinforcing.</li> <li>Excellent adhesion to rough, textured and irregular surfaces.</li> <li>Used in construction / building, bond breaking applications, marine and fabrication, motor sports and for instant repairs.</li> </ul>                                                                   | •      |